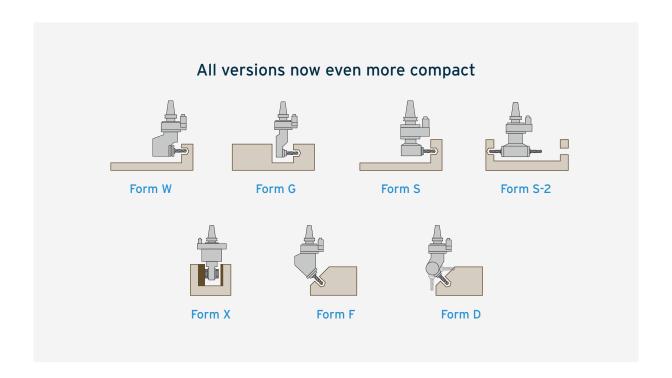

## High-performance machining even in confined spaces

With our super slim Compact Line angular heads you can also master particularly narrow fields of operation.

- 30% more compact and lighter than the previous standard series with the same performance data
- High-pressure coolant supply with up to 100 bar for internal and external cooling
- Friction-optimised seals for higher speeds
- Ideal for demanding machining in confined spaces and machines with low tool change data