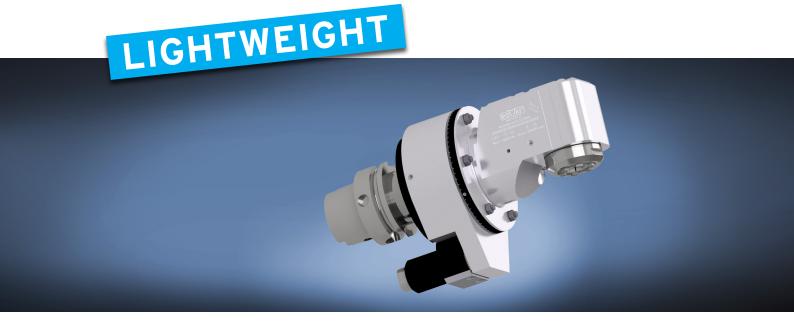

## High-performance machining even in confined spaces

With our super slim Compact Line angular heads you can also master particularly narrow fields of operation.

- 30% more compact and lighter than the previous standard series with the same performance data
- High-pressure coolant supply with up to 100 bar for internal and external cooling
- Friction-optimised seals for higher speeds
- Ideal for demanding machining in confined spaces and machines with low tool change data